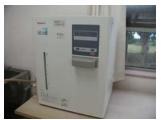

**Type:** TOMY UR-200P

Location: Chemistry Room

Name: Electronic scale

Type: Shimadzu AUX120

Location: Chemistry Room

Name: Water purification system

**Type:** AS ONE WG220 **Location:** Biology Room

Name: Inverted microscope