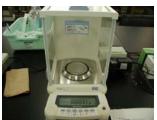

**Type:** TOMY UR-200P

Location: Chemistry Room

Name: Electronic scale

Type: Shimadzu AUX120

Location: Chemistry Room

Name: Water purification system

**Type:** AS ONE WG220 **Location:** Biology Room

Name: Inverted microscope