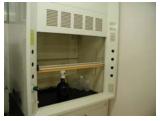

Name: Fluorometer

**Type:** Turner Designs Trilogy Laboratory Fluorometer

**Location:** Chemistry Room

Name: Muffle furnace

**Type:** Tanaka Kagaku Kikai TMF-2 (Max 1200°C)

**Location:** Chemistry Room

Name: Draft chamber

Type: AS ONE ASF-1200 Location: Chemistry Room

Name: Drying machine

**Type:** AS ONE DOV-450A **Location:** Chemistry Room

Name: Ultrasonic cleaner

**Type:** Branson 2510

**Location:** Chemistry Room

Name: Ultrasonic homogenizer