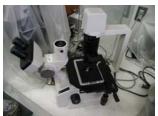

**Type:** NIKON TMS-F13 **Location:** Biology Room

Name: Air-conditioned chamber

**Type:** NK System LH-40CCFL-TMDT

**Location:** Biology Room

Name: Deep freezer

**Type:** SANYO MDF U333 **Location:** Biology Room